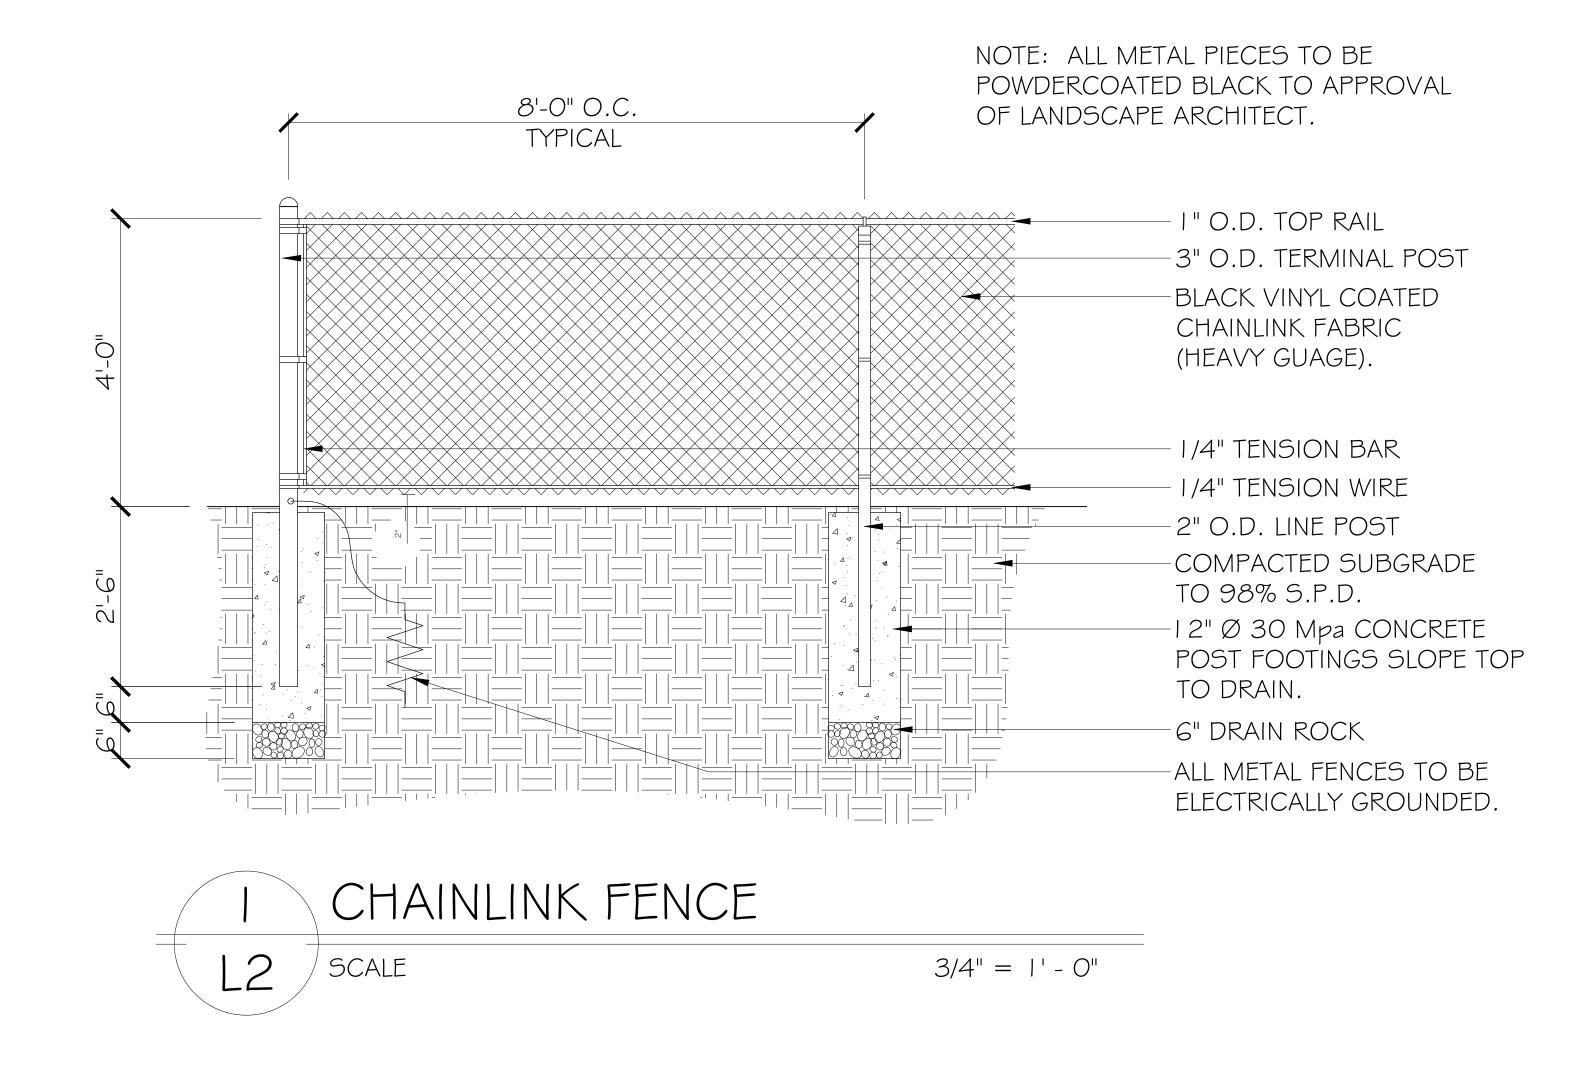

| ESC     | Blue Fescue                    | Festuca glauca 'Elijah Blue'                     | #1 Pot   |
| Perennials HE  | EUC     | Coral Bells                    | Heuchera mycrantha var. 'Bressingham Ruby'       | SP7      |
|                | LEM     | Montana Clematis               | Clematis montana var. 'Jackmanıı' \$ 'Elizabeth' | #5 Pot   |
|                | /IST    | Wisteria                       | Wisteria sinensis var. 'Royal Purple'            | #5 Pot   |
|                |         | to conform with BCSIA/B        | L.C.N.T.A. standard specification.               |          |

RECEIVED
DP1183
2020-MAR-10
Current Planning

2124 NORTHFIELD ROAD

LANDSCAPE CONCEPT PLAN

SCALE: 1:200

DATE: JUNE 2019

4 SITE

LANDSCAPE ARCHITECTURE

AND SITE PLANNING 250.508.7885







2124 NORTHFIELD ROAD

4 SITE

LANDSCAPE ARCHITECTURE

AND SITE PLANNING 250.508.7885