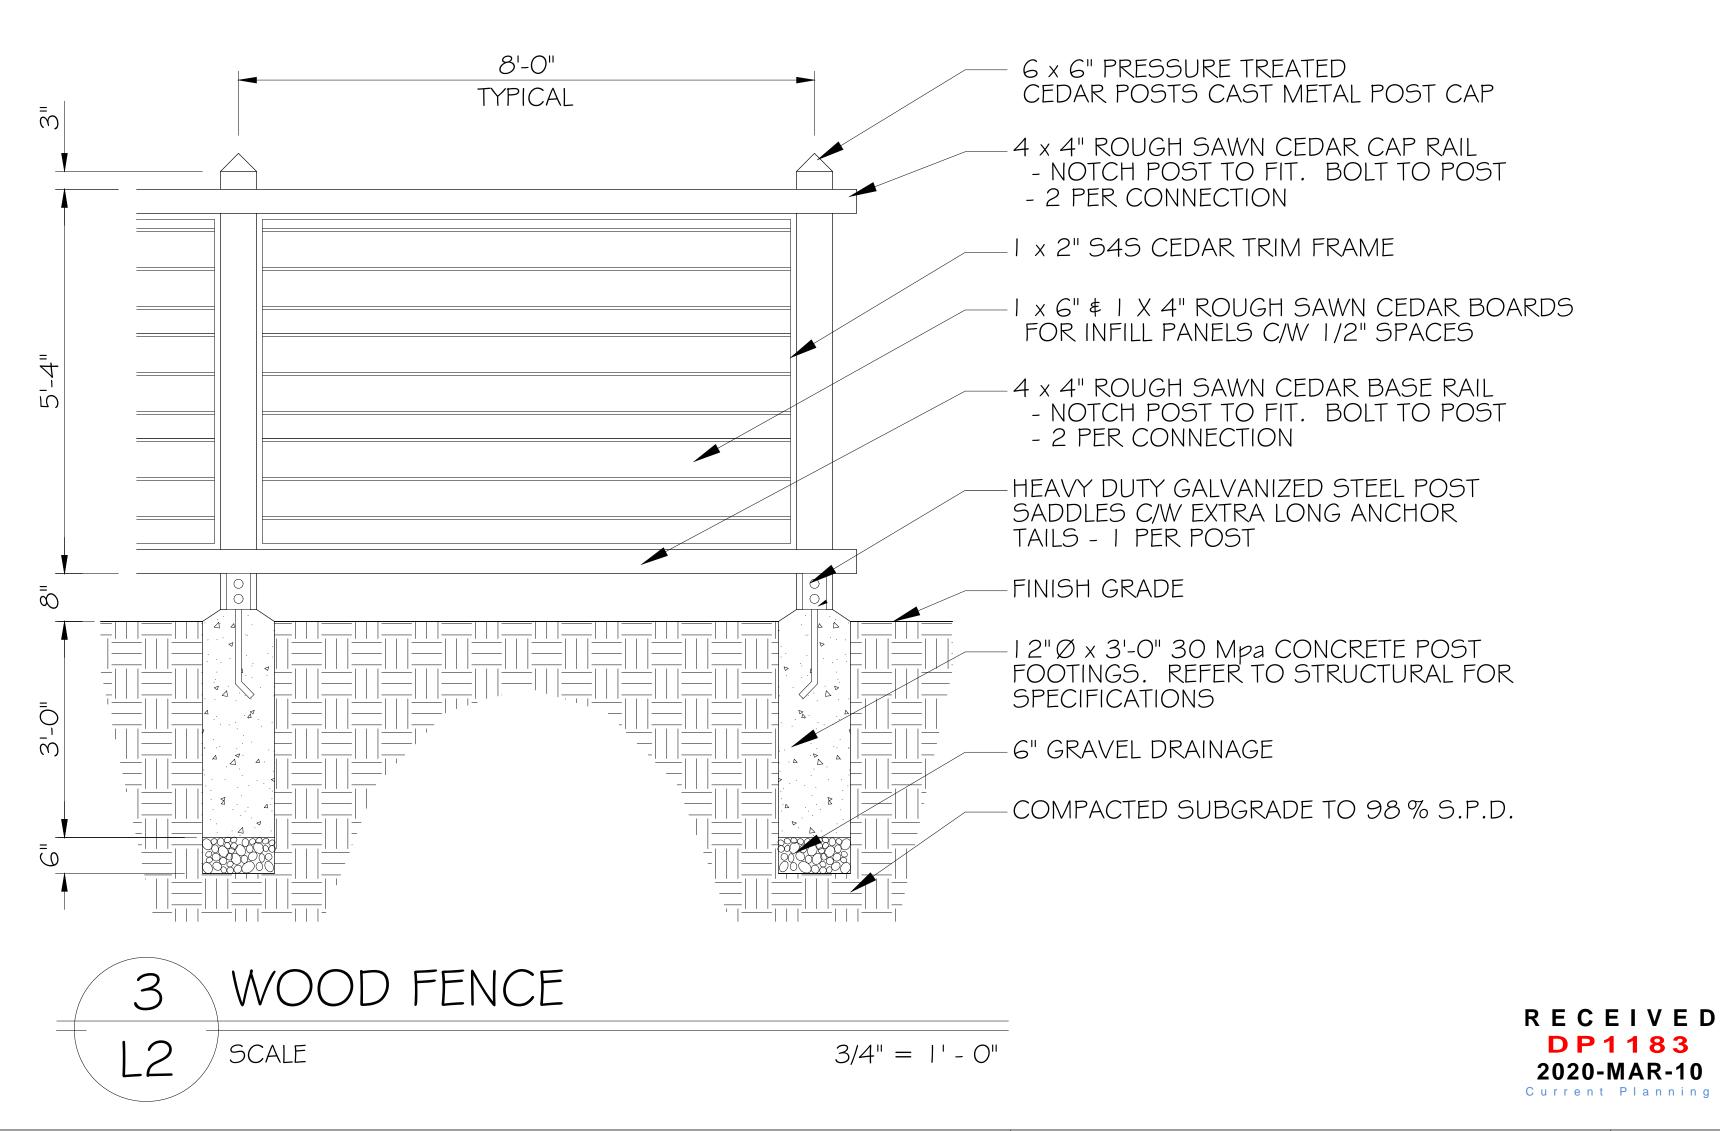

| ESC     | Blue Fescue                    | Festuca glauca 'Elijah Blue'                     | #1 Pot   |
| Perennials HE  | EUC     | Coral Bells                    | Heuchera mycrantha var. 'Bressingham Ruby'       | SP7      |
|                | LEM     | Montana Clematis               | Clematis montana var. 'Jackmanıı' \$ 'Elizabeth' | #5 Pot   |
|                | /IST    | Wisteria                       | Wisteria sinensis var. 'Royal Purple'            | #5 Pot   |
|                |         | to conform with BCSIA/B        | L.C.N.T.A. standard specification.               |          |

RECEIVED
DP1183
2020-MAR-10
Current Planning

2124 NORTHFIELD ROAD

LANDSCAPE CONCEPT PLAN

SCALE: 1:200

DATE: JUNE 2019

4 SITE

LANDSCAPE ARCHITECTURE

AND SITE PLANNING 250.508.7885







2124 NORTHFIELD ROAD

4 SITE

LANDSCAPE ARCHITECTURE

AND SITE PLANNING 250.508.7885