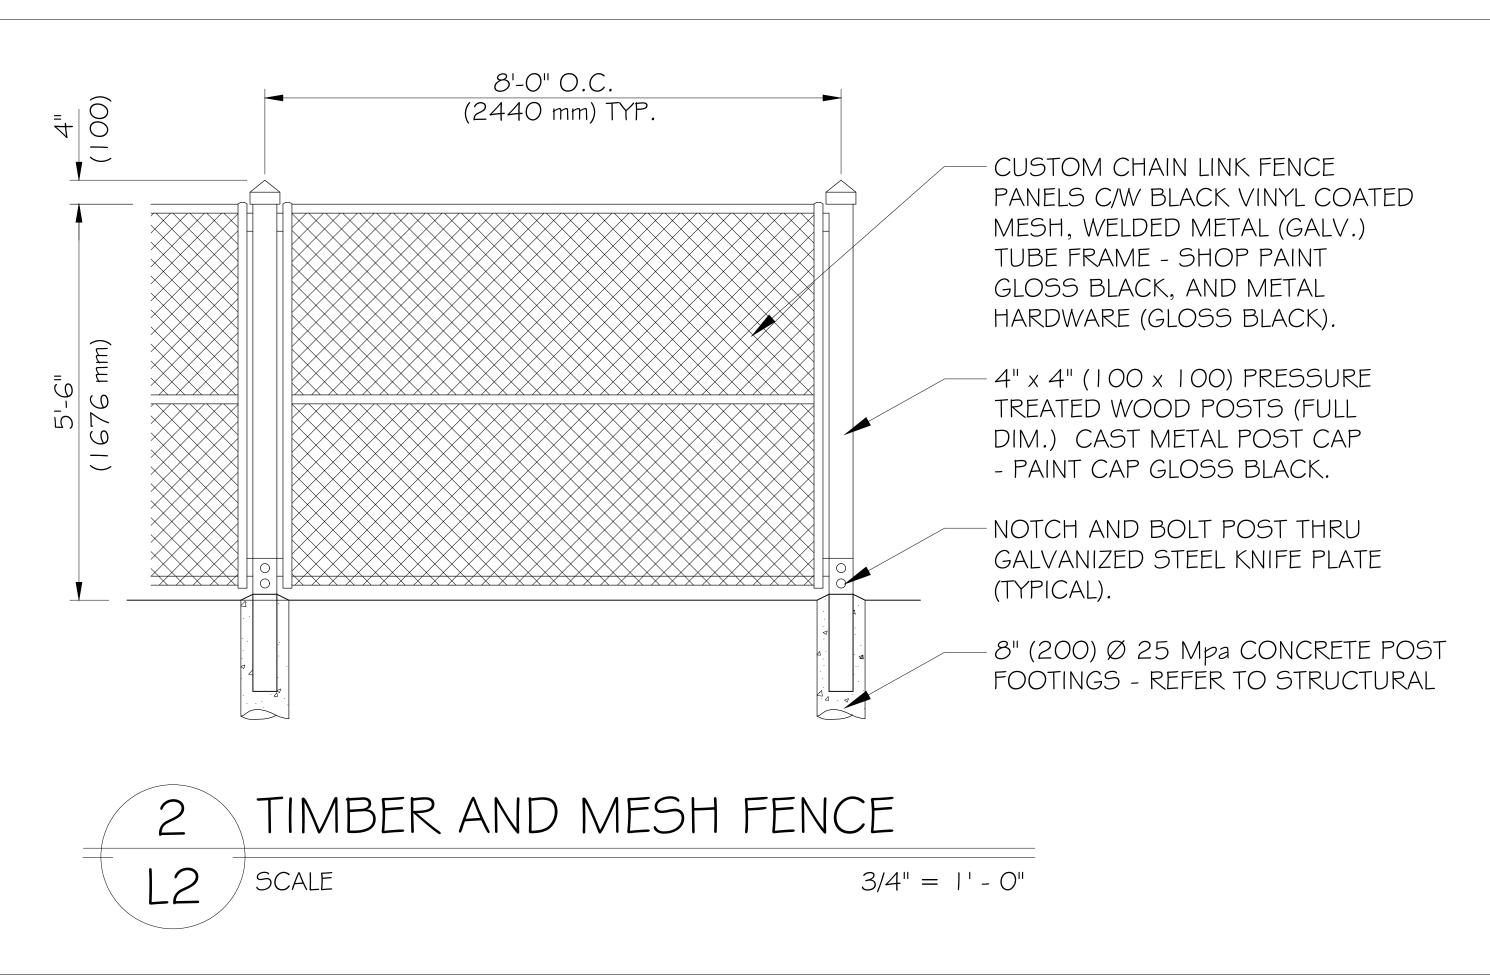

| ESC     | Blue Fescue                    | Festuca glauca 'Elijah Blue'                     | #1 Pot   |
| Perennials HE  | EUC     | Coral Bells                    | Heuchera mycrantha var. 'Bressingham Ruby'       | SP7      |
|                | LEM     | Montana Clematis               | Clematis montana var. 'Jackmanıı' \$ 'Elizabeth' | #5 Pot   |
|                | /IST    | Wisteria                       | Wisteria sinensis var. 'Royal Purple'            | #5 Pot   |
|                |         | to conform with BCSIA/B        | L.C.N.T.A. standard specification.               |          |

RECEIVED
DP1183
2020-MAR-10
Current Planning

2124 NORTHFIELD ROAD

LANDSCAPE CONCEPT PLAN

SCALE: 1:200

DATE: JUNE 2019

4 SITE

LANDSCAPE ARCHITECTURE

AND SITE PLANNING 250.508.7885







2124 NORTHFIELD ROAD

4 SITE

LANDSCAPE ARCHITECTURE

AND SITE PLANNING 250.508.7885